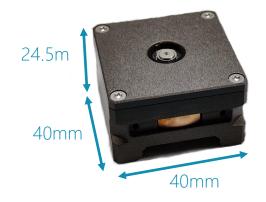

#### Performance

- Momentum capacity: 27.5mNms
- Torque: 1,5 mNmMass: 165g
- Dimensions: 40x40x24.5mm
- Low µVibrations
- Integrated drive electronics
- Internal speed stability control for friction estimation and compensation
- G0.4 Balancing grade (Static and dynamic)
- Embedded electronics & control