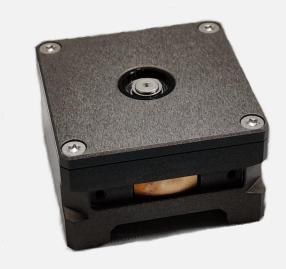

# **ZYRA REACTION WHEEL**

The Zyra reaction wheel is a compact, low microvibrations reaction wheel for CubeSats up to 12U. The wheel is equiped with custom drive electronics and internal speed control to offer high rotational speed accuracy and stability. The wheel is radiation shielded and is offered with its mounting on 3 different planes for flexible integration.

#### Performance

- Momentum capacity: 27.5mNms
- Torque: 1,5 mNmMass: 165g
- Dimensions: 40x40x24.5mm
- Low µVibrations
- Integrated drive electronics
- Internal speed stability control for friction estimation and compensation
- G0.4 Balancing grade (Static and dynamic)
- Embedded electronics & control